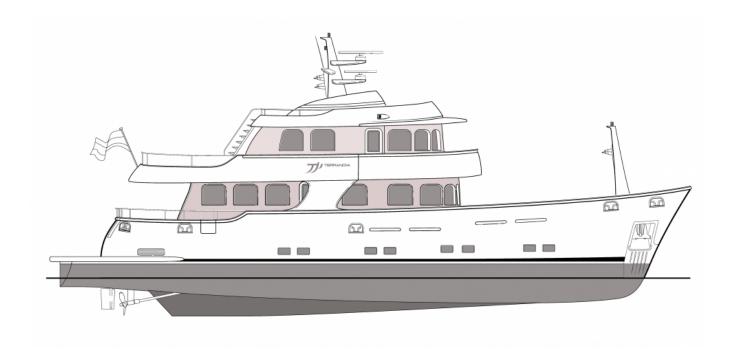

# Terranova Italian Yachts T85

Boat Type: Motor Yacht

It is an expedition yacht: it is a 26-metres-long, EC class A branded yacht that represents the perfect solution for whoever is looking for a yacht with a considerable size, which is comfortable at the same time however.

This is the T85 NEW, an expedition yacht to be experienced, that never goes unnoticed and that is sober enough to show its distinctive character.