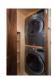

The yacht's interior is a showpiece of elegance and luxury. The 23-foot beam not only opens the salon but transforms it into a majestic living room with built-in furniture and plush appointments like a 60-inch flat screen television that rises on a lift out of the teak cabinetry. An L-shape island in the galley complements the work area and all countertops feature custom selected granite. A pair of walk-in pantries and a full day head are forward and characterize an excellent use of space. Nearby, a formal dining area accommodates eight guests.