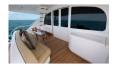

### **FEATURES**

This boat has a stunning profile in either version with several motor yacht cues including dual mezzanine decks; one in the cockpit and the second on the main level after deck. The latter mezzanine offers both rear facing lounge seating, along with a second seating area and a table for al fresco dining. An outside galley and grilling area are included for added convenience and ambiance.

The yacht's interior is a showpiece of elegance and luxury. The 23-foot beam not only opens the salon but transforms it into a majestic living room with built-in furniture and plush appointments like a 60-inch flat screen television that rises on a lift out of the teak cabinetry. An L-shape island in the galley complements the work area and all countertops feature custom selected granite. A pair of walk-in pantries and a full day head are forward and characterize an excellent use of space. Nearby, a formal dining area accommodates eight guests.