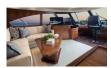

The yacht's interior is a showpiece of elegance and luxury. The 23-foot beam not only opens the salon but transforms it into a majestic living room with built-in furniture and plush appointments like a 60-inch flat screen television that rises on a lift out of the teak cabinetry. An L-shape island in the galley complements the work area and all countertops feature custom selected granite. A pair of walk-in pantries and a full day head are forward and characterize an excellent use of space. Nearby, a formal dining area accommodates eight guests.