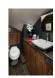

The yacht's interior is a showpiece of elegance and luxury. The 23-foot beam not only opens the salon but transforms it into a majestic living room with built-in furniture and plush appointments like a 60-inch flat screen television that rises on a lift out of the teak cabinetry. An L-shape island in the galley complements the work area and all countertops feature custom selected granite. A pair of walk-in pantries and a full day head are forward and characterize an excellent use of space. Nearby, a formal dining area accommodates eight guests.

The 92 Convertible has six staterooms, each with its own private head and shower. The full beam master suite features a king size walk around bed, a walk-in closet, a dressing table, and his and her private facilities. Crew quarters are aft with access from the cockpit. The full beam area includes a head with a shower, a small galley area, and upper and lower berths in a private cabin.