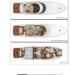

The yacht's interior is a showpiece of elegance and luxury. The 23-foot beam not only opens the salon but transforms it into a majestic living room with built-in furniture and plush appointments like a 60-inch flat screen television that rises on a lift out of the teak cabinetry. An L-shape island in the galley complements the work area and all countertops feature custom selected granite. A pair of walk-in pantries and a full day head are forward and characterize an excellent use of space. Nearby, a formal dining area accommodates eight guests.

The 92 Convertible has six staterooms, each with its own private head and shower. The full beam master suite features a king size walk around bed, a walk-in closet, a dressing table, and his and her private facilities. Crew quarters are aft with access from the cockpit. The full beam area includes a head with a shower, a small galley area, and upper and lower berths in a private cabin.