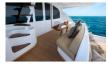

### **FEATURES**

This boat has a stunning profile in either version with several motor yacht cues including dual mezzanine decks; one in the cockpit and the second on the main level after deck. The latter mezzanine offers both rear facing lounge seating, along with a second seating area and a table for al fresco dining. An outside galley and grilling area are included for added convenience and ambiance.

The yacht's interior is a showpiece of elegance and luxury. The 23-foot beam not only opens the salon but transforms it into a majestic living room with built-in furniture and plush appointments like a 60-inch flat screen television that rises on a lift out of the teak cabinetry. An L-shape island in the galley complements the work area and all countertops feature custom selected granite. A pair of walk-in pantries and a full day head are forward and characterize an excellent use of space. Nearby, a formal dining area accommodates eight guests.