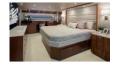

The 92 Convertible has six staterooms, each with its own private head and shower. The full beam master suite features a king size walk around bed, a walk-in closet, a dressing table, and his and her private facilities. Crew quarters are aft with access from the cockpit. The full beam area includes a head with a shower, a small galley area, and upper and lower berths in a private cabin.