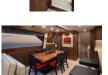

The yacht's interior is a showpiece of elegance and luxury. The 23-foot beam not only opens the salon but transforms it into a majestic living room with built-in furniture and plush appointments like a 60-inch flat screen television that rises on a lift out of the teak cabinetry. An L-shape island in the galley complements the work area and all countertops feature custom selected granite. A pair of walk-in pantries and a full day head are forward and characterize an excellent use of space. Nearby, a formal dining area accommodates eight guests.