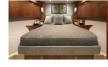

The 92 Convertible has six staterooms, each with its own private head and shower. The full beam master suite features a king size walk around bed, a walk-in closet, a dressing table, and his and her private facilities. Crew quarters are aft with access from the cockpit. The full beam area includes a head with a shower, a small galley area, and upper and lower berths in a private cabin.