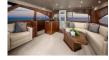

The yacht's interior is a showpiece of elegance and luxury. The 23-foot beam not only opens the salon but transforms it into a majestic living room with built-in furniture and plush appointments like a 60-inch flat screen television that rises on a lift out of the teak cabinetry. An L-shape island in the galley complements the work area and all countertops feature custom selected granite. A pair of walk-in pantries and a full day head are forward and characterize an excellent use of space. Nearby, a formal dining area accommodates eight guests.