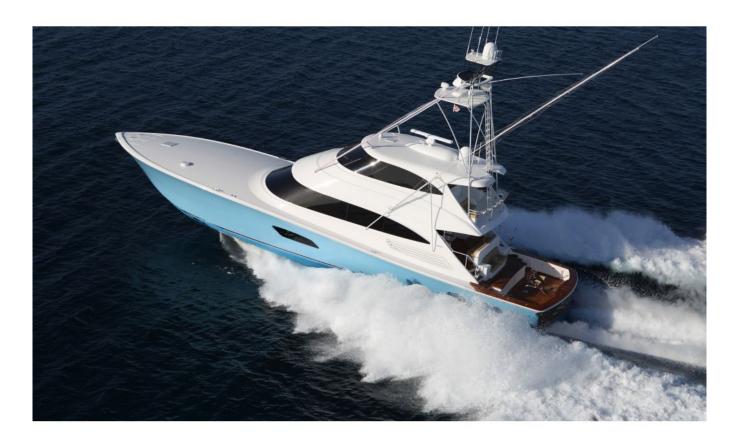

# Viking 92EB

Boat Type: Convertible Boat

## Viking 92 Enclosed Bridge

Not so long ago, many experienced tournament skippers and anglers felt a boat over 70 feet was on the cusp of being too large to effectively compete on the tournament trail. But the Viking 74 Convertible launched in May 2004 proved differently. Fast forward to the fall 2008 when the launch of our 82 Convertible continued the upward trend demonstrating beyond any doubt that Viking hit another grand slam with its then new flagship. Now we behold another amazing achievement, the Viking 92 Convertible, we continue to lead the industry with new product and unrivaled innovation with the Viking 92 Convertible, available in Open Bridge and Enclosed Bridge configurations.