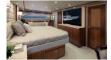

The 92 Convertible has six staterooms, each with its own private head and shower. The full beam master suite features a king size walk around bed, a walk-in closet, a dressing table, and his and her private facilities. Crew quarters are aft with access from the cockpit. The full beam area includes a head with a shower, a small galley area, and upper and lower berths in a private cabin.