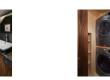

The 92 Convertible has six staterooms, each with its own private head and shower. The full beam master suite features a king size walk around bed, a walk-in closet, a dressing table, and his and her private facilities. Crew quarters are aft with access from the cockpit. The full beam area includes a head with a shower, a small galley area, and upper and lower berths in a private cabin.