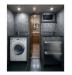

The 92 Convertible has six staterooms, each with its own private head and shower. The full beam master suite features a king size walk around bed, a walk-in closet, a dressing table, and his and her private facilities. Crew quarters are aft with access from the cockpit. The full beam area includes a head with a shower, a small galley area, and upper and lower berths in a private cabin.