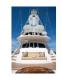

## Viking 92 Enclosed Bridge

Not so long ago, many experienced tournament skippers and anglers felt a boat over 70 feet was on the cusp of being too large to effectively compete on the tournament trail. But the Viking 74 Convertible launched in May 2004 proved differently. Fast forward to the fall 2008 when the launch of our 82 Convertible continued the upward trend demonstrating beyond any doubt that Viking hit another grand slam with its then new flagship. Now we behold another amazing achievement, the Viking 92 Convertible, we continue to lead the industry with new product and unrivaled innovation with the Viking 92 Convertible, available in Open Bridge and Enclosed Bridge configurations.