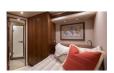

The 92 Convertible has six staterooms, each with its own private head and shower. The full beam master suite features a king size walk around bed, a walk-in closet, a dressing table, and his and her private facilities. Crew quarters are aft with access from the cockpit. The full beam area includes a head with a shower, a small galley area, and upper and lower berths in a private cabin.