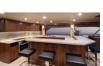

The yacht's interior is a showpiece of elegance and luxury. The 23-foot beam not only opens the salon but transforms it into a majestic living room with built-in furniture and plush appointments like a 60-inch flat screen television that rises on a lift out of the teak cabinetry. An L-shape island in the galley complements the work area and all countertops feature custom selected granite. A pair of walk-in pantries and a full day head are forward and characterize an excellent use of space. Nearby, a formal dining area accommodates eight guests.