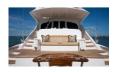

### **FEATURES**

This boat has a stunning profile in either version with several motor yacht cues including dual mezzanine decks; one in the cockpit and the second on the main level after deck. The latter mezzanine offers both rear facing lounge seating, along with a second seating area and a table for al fresco dining. An outside galley and grilling area are included for added convenience and ambiance.

The yacht's interior is a showpiece of elegance and luxury. The 23-foot beam not only opens the salon but transforms it into a majestic living room with built-in furniture and plush appointments like a 60-inch flat screen television that rises on a lift out of the teak cabinetry. An L-shape island in the galley complements the work area and all countertops feature custom selected granite. A pair of walk-in pantries and a full day head are forward and characterize an excellent use of space. Nearby, a formal dining area accommodates eight guests.