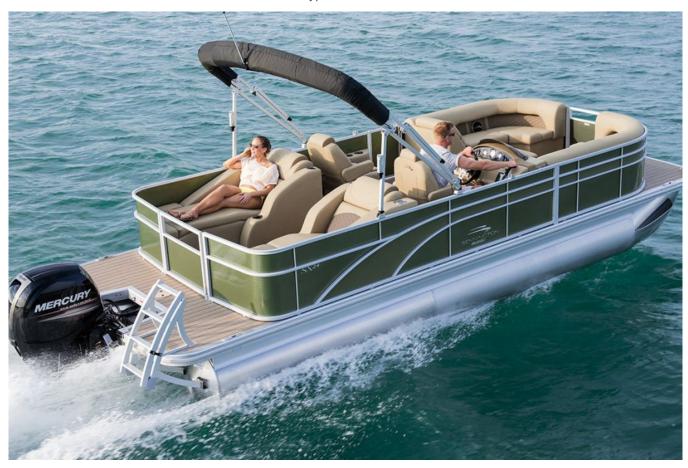

# Bennington SX24 Premium Stern Lounge

Boat Type: Pontoon Boat

#### **OVERVIEW**