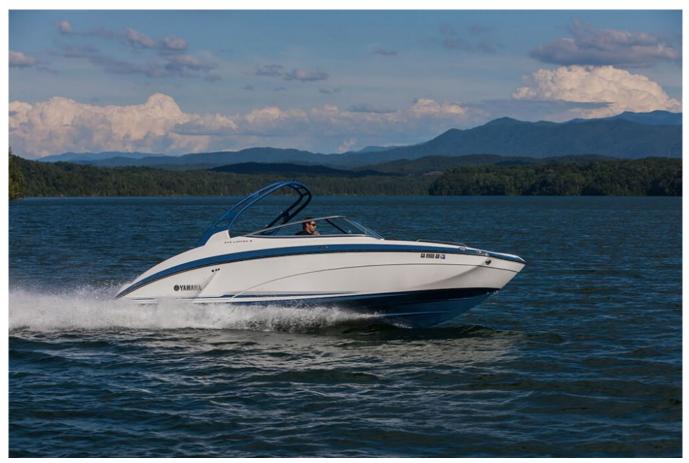

# Yamaha 242 Limited

Boat Type: Sport Cruiser

OVERVIEW

# SPECIFICATIONS **Basic Information**

| Manufacturer: | Yamaha      | Boat Type:     | Sport<br>Cruiser |
|---------------|-------------|----------------|------------------|
| Model:        | 242 Limited | Hull Material: |                  |
| Year:         | 2018        | Hull Type:     |                  |
| Category:     | Power       |                |                  |

## **Dimensions & Weight**

| Length:          |    | 24.00 ft               | Draft - max:    | 1 ft 8 in - 0.51<br>meter |  |  |
|------------------|----|------------------------|-----------------|---------------------------|--|--|
| LOA:             |    | 24 ft - 7.32 meter     | Bridge Clearand | ce: -                     |  |  |
| Beam:            |    | 8 ft 6 in - 2.59 meter | Dry Weight:     | 3713 ft                   |  |  |
| Deadrise Aft:    |    | 20.00 °                |                 |                           |  |  |
| Tank Capacitie   | es |                        |                 |                           |  |  |
| Fuel Tank:       |    | 50 gallons - 1 tank(s) | Holding Tank:   | -                         |  |  |
| Fresh Water Tank | <: | -                      |                 |                           |  |  |
| Accommodations   |    |                        |                 |                           |  |  |
| Total Cabins:    | -  | Crew                   | Cabins: -       |                           |  |  |
| Total Berths:    | -  | Crew                   | Berths: -       |                           |  |  |
| Total Sleeps:    | -  | Crew                   | Sleeps: -       |                           |  |  |
| Total Heads:     | -  | Crew                   | Heads: -        |                           |  |  |
| Captains Cabin:  | No |                        |                 |                           |  |  |