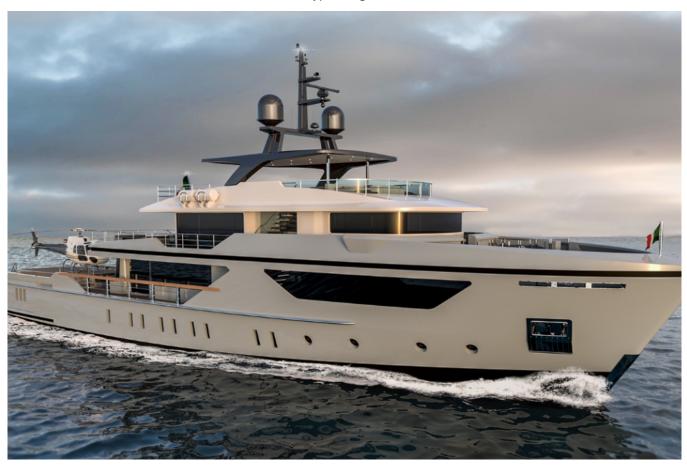

#### **OVERVIEW**

An evolution of the 460Exp, the 500Exp extended aft deck offers the ability to land a small helicopter, in addition to an increased toy carrying capability. An indoor garage can accommodate a tender up to 7m, whilst additional openings significantly increase the beach area to foster a complete connection with the sea. Exploring new destinations in style.