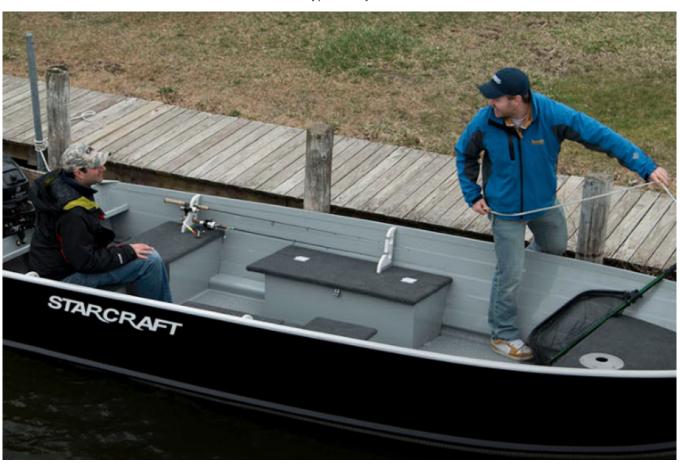

Yachting Solutions 229 Commercial Street Rockport, ME, US Phone: (207) 236-8100

# Starcraft Marine 14 SF DLX

Boat Type: Utility Boat



#### **OVERVIEW**

#### **SPECIFICATIONS**

#### **Basic Information**

Manufacturer: Starcraft Marine Boat Type: Utility Boat

Model: 14 SF DLX Hull Material:

Year: 2018 Hull Type:

Category: Power

## **Dimensions & Weight**

Length: 14.00 ft Draft - max: -

LOA: 14 ft 2 in - 4.32 meter Bridge Clearance: -

Beam: 5 ft 6 in - 1.68 meter Dry Weight: 395 ft

Deadrise Aft: -

## **Tank Capacities**

Fuel Tank: - Holding Tank: -

Fresh Water Tank: -

#### **Accommodations**

Total Cabins: - Crew Cabins: -

Total Berths: - Crew Berths: -

Total Sleeps: - Crew Sleeps: -

Total Heads: - Crew Heads: -

Captains Cabin: No

## **FEATURES**

## **GALLERY**







Yachting Solutions 229 Commercial Street Rockport, ME, US Phone: (207) 236-8100