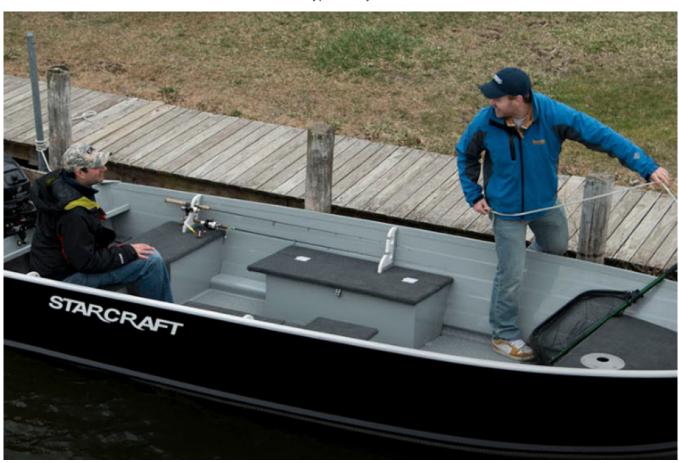

Yachting Solutions 229 Commercial Street Rockport, ME, US Phone: (207) 236-8100

# Starcraft Marine 16 SF DLX

Boat Type: Utility Boat



#### **OVERVIEW**

#### **SPECIFICATIONS**

#### **Basic Information**

Manufacturer: Starcraft Marine Boat Type: Utility Boat

Model: 16 SF DLX Hull Material:

Year: 2018 Hull Type:

Category: Power

## **Dimensions & Weight**

Length: 16.00 ft Draft - max: -

LOA: 16 ft 5 in - 5 meter Bridge Clearance: -

Beam: 5 ft 8 in - 1.73 meter Dry Weight: 460 ft

Deadrise Aft: -

## **Tank Capacities**

Fuel Tank: - Holding Tank: -

Fresh Water Tank: -

#### **Accommodations**

Total Cabins: - Crew Cabins: -

Total Berths: - Crew Berths: -

Total Sleeps: - Crew Sleeps: -

Total Heads: - Crew Heads: -

Captains Cabin: No

## **FEATURES**

## **GALLERY**







Yachting Solutions 229 Commercial Street Rockport, ME, US Phone: (207) 236-8100