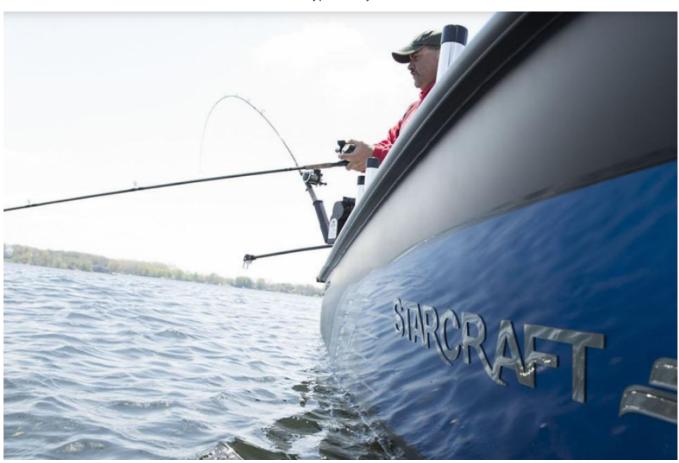

Yachting Solutions 229 Commercial Street Rockport, ME, US

Phone: (207) 236-8100

# Starcraft Marine SF 14

Boat Type: Utility Boat



#### **OVERVIEW**

#### **SPECIFICATIONS**

#### **Basic Information**

Manufacturer: Starcraft Marine Boat Type: Utility Boat

Model: SF 14 Hull Material:

Year: 2018 Hull Type:

Category: Power

## **Dimensions & Weight**

Length: 14.00 ft Draft - max: -

LOA: 14 ft 2 in - 4.32 meter Bridge Clearance: -

Beam: 5 ft 6 in - 1.68 meter Dry Weight: 245 ft

Deadrise Aft:

# **Tank Capacities**

Fuel Tank: - Holding Tank: -

Fresh Water Tank: -

#### **Accommodations**

Total Cabins: - Crew Cabins: -

Total Berths: - Crew Berths: -

Total Sleeps: - Crew Sleeps: -

Total Heads: - Crew Heads: -

Captains Cabin: No

## **FEATURES**

## GALLERY







Yachting Solutions 229 Commercial Street Rockport, ME, US Phone: (207) 236-8100