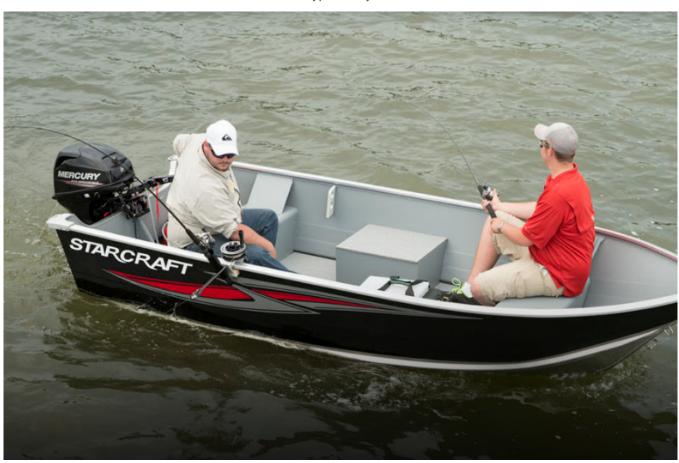

Yachting Solutions 229 Commercial Street Rockport, ME, US Phone: (207) 236-8100

# Starcraft Marine Alaskan 15 DLX

Boat Type: Utility Boat



#### **OVERVIEW**

#### **SPECIFICATIONS**

#### **Basic Information**

Manufacturer: Starcraft Marine Boat Type: Utility Boat

Model: Alaskan 15 DLX Hull Material:

Year: 2018 Hull Type:

Category: Power

## **Dimensions & Weight**

Length: 15.00 ft Draft - max: -

LOA: 14 ft 11 in - 4.55 meter Bridge Clearance: -

Beam: 5 ft 6 in - 1.68 meter Dry Weight: 270 ft

Deadrise Aft: -

## **Tank Capacities**

Fuel Tank: - Holding Tank: -

Fresh Water Tank: -

#### **Accommodations**

Total Cabins: - Crew Cabins: -

Total Berths: - Crew Berths: -

Total Sleeps: - Crew Sleeps: -

Total Heads: - Crew Heads: -

Captains Cabin: No

## **FEATURES**

## **GALLERY**







Yachting Solutions 229 Commercial Street Rockport, ME, US Phone: (207) 236-8100