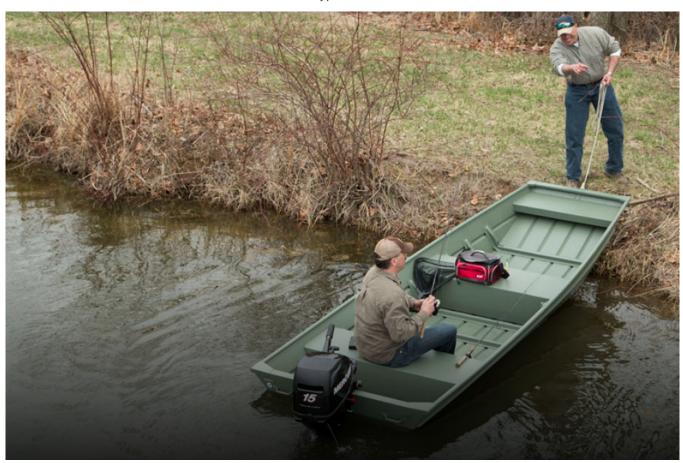

Yachting Solutions 229 Commercial Street Rockport, ME, US Phone: (207) 236-8100

# Starcraft Marine Jon 1436

Boat Type: Jon Boat



#### **OVERVIEW**

### **SPECIFICATIONS**

#### **Basic Information**

Manufacturer: Starcraft Marine Boat Type: Jon Boat

Model: Jon 1436 Hull Material:

Year: 2018 Hull Type:

Category: Power

# **Dimensions & Weight**

Length: 14.00 ft Draft - max: -

LOA: 14 ft - 4.27 meter Bridge Clearance: -

Beam: 4 ft 7 in - 1.4 meter Dry Weight: 185 ft

Deadrise Aft: -

# **Tank Capacities**

Fuel Tank: - Holding Tank: -

Fresh Water Tank: -

## **Accommodations**

Total Cabins: - Crew Cabins: -

Total Berths: - Crew Berths: -

Total Sleeps: - Crew Sleeps: -

Total Heads: - Crew Heads: -

Captains Cabin: No

# **FEATURES**

# GALLERY







Yachting Solutions 229 Commercial Street Rockport, ME, US Phone: (207) 236-8100