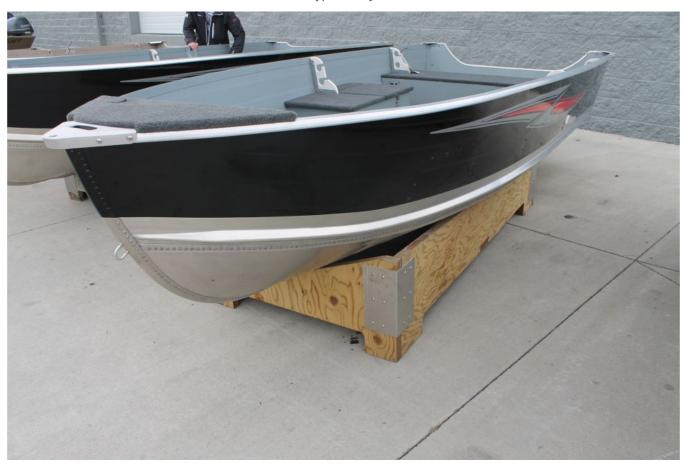

# Starcraft Marine SF 14 SS

Boat Type: Utility Boat

## Attractive, Reliable Utility

With its painted hull and signature graphics, the SF series is an attractive, reliable utility that proudly carries the Starcraft name.