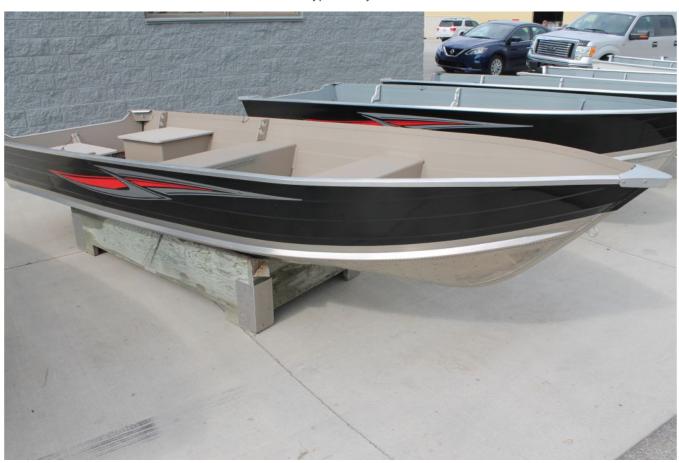

## Attractive, Reliable Utility

With its painted hull and signature graphics, the SF series is an attractive, reliable utility that proudly carries the Starcraft name.