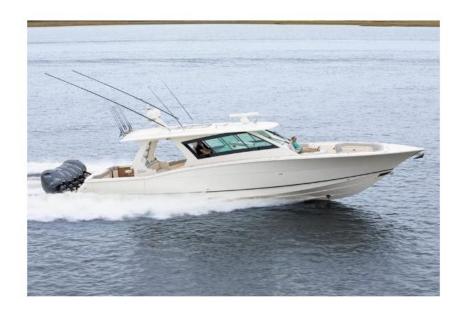

# Scout 530 LXF

Boat Type: Center Console

#### **OVERVIEW**

Scout's 530 LXF is now in production! Due to the overwhelming amount of interest in this model, Scout anticipates being sold out for the first year after its initial debut. If you're interested in more information, securing a build slot and placing a deposit on one of these industry-changing models.