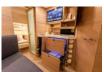

e of these industry-changing models.

## SPECIFICATIONS Basic Information

Model:

Manufacturer: Scout Boat Type: Center Console

Hull Material: Composite

Year: 2020 Hull Type:

530 LXF

Category: Power

### **Dimensions & Weight**

Length: 53.00 ft Draft - max: 2 ft 5 in - 0.74 meter

LOA: 53 ft - 16.15 meter Bridge Clearance: 9 ft 8 in - 2.95 meter

Beam: 14 ft 8 in - 4.47 meter Dry Weight: 26500 ft

Deadrise Aft: -

### **Tank Capacities**

Fuel Tank: 805 gallons - 1 tank(s) Holding Tank: 40 gallons - 1 tank(s)

Fresh Water Tank: 100 gallons - 1 tank(s)

#### **Accommodations**

Total Cabins: - Crew Cabins: -

Total Berths: - Crew Berths: -

Total Sleeps: - Crew Sleeps: -

Total Heads: - Crew Heads: -

Captains Cabin: No

#### **FEATURES**

### **GALLERY**











































## IMS Yachts 2525 Marina Bay Drive West Suite 205 Fort Lauderdale, FL, 33312 Phone: (954) 374-3434