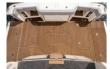

osit on one of these industry-changing models.

## SPECIFICATIONS Basic Information

Model:

Manufacturer: Scout Boat Type: Center Console

Hull Material: Composite

Year: 2020 Hull Type:

530 LXF

Category: Power

### **Dimensions & Weight**

Length: 53.00 ft Draft - max: 2 ft 5 in - 0.74 meter

LOA: 53 ft - 16.15 meter Bridge Clearance: 9 ft 8 in - 2.95 meter

Beam: 14 ft 8 in - 4.47 meter Dry Weight: 26500 ft

Deadrise Aft: -

### **Tank Capacities**

Fuel Tank: 805 gallons - 1 tank(s) Holding Tank: 40 gallons - 1 tank(s)

Fresh Water Tank: 100 gallons - 1 tank(s)

#### **Accommodations**

Total Cabins: - Crew Cabins: -

Total Berths: - Crew Berths: -

Total Sleeps: - Crew Sleeps: -

Total Heads: - Crew Heads: -

Captains Cabin: No

#### **FEATURES**

### **GALLERY**











































## IMS Yachts 2525 Marina Bay Drive West Suite 205 Fort Lauderdale, FL, 33312 Phone: (954) 374-3434