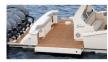

it on one of these industry-changing models.

## SPECIFICATIONS Basic Information

Model:

Manufacturer: Scout Boat Type: Center Console

Hull Material: Composite

Year: 2020 Hull Type:

530 LXF

Category: Power

### **Dimensions & Weight**

Length: 53.00 ft Draft - max: 2 ft 5 in - 0.74 meter

LOA: 53 ft - 16.15 meter Bridge Clearance: 9 ft 8 in - 2.95 meter

Beam: 14 ft 8 in - 4.47 meter Dry Weight: 26500 ft

Deadrise Aft: -

### **Tank Capacities**

Fuel Tank: 805 gallons - 1 tank(s) Holding Tank: 40 gallons - 1 tank(s)

Fresh Water Tank: 100 gallons - 1 tank(s)

#### **Accommodations**

Total Cabins: - Crew Cabins: -

Total Berths: - Crew Berths: -

Total Sleeps: - Crew Sleeps: -

Total Heads: - Crew Heads: -

Captains Cabin: No

#### **FEATURES**

### **GALLERY**











































## IMS Yachts 2525 Marina Bay Drive West Suite 205 Fort Lauderdale, FL, 33312 Phone: (954) 374-3434