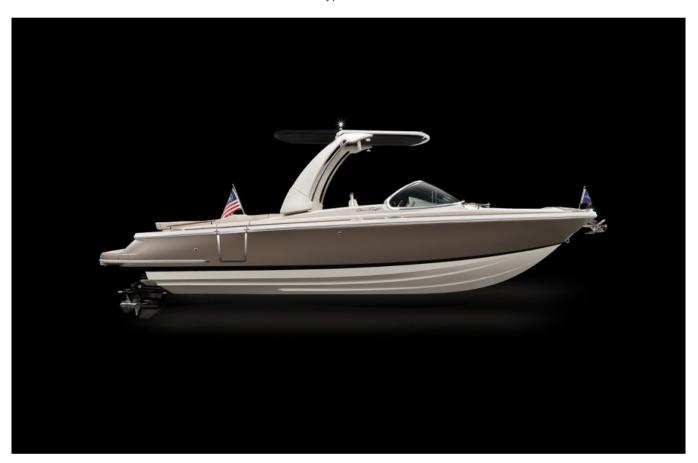

# Chris-Craft Launch 25 GT

Boat Type: Bowrider

# The Choice Is Yours.

The customization is endless aboard the Launch 25 GT. Choose between sterndrive or outboard propulsion along with a folding arch top.