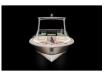

# Chris-Craft Launch 25 GT

Boat Type: Bowrider

# The Choice Is Yours.

The customization is endless aboard the Launch 25 GT. Choose between sterndrive or outboard propulsion along with a folding arch top.