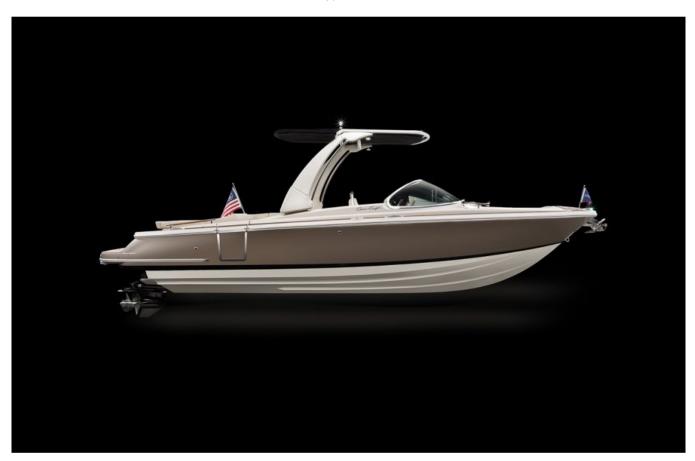

# Chris-Craft Launch 25 GT

Boat Type: Bowrider

# The Choice Is Yours.

The customization is endless aboard the Launch 25 GT. Choose between sterndrive or outboard propulsion along with a folding arch top.