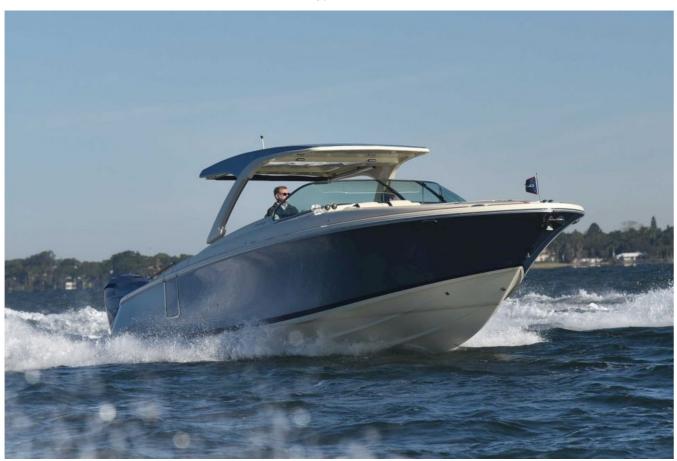

# Chris-Craft Launch 35 GT

Boat Type: Bowrider

## Customized to You.

This model is the most innovative yet, boasting several cutting-edge features while maintaining the classic design and styling that make it uniquely Chris-Craft. Available with the option of either sterndrive or outboard propulsion, the Launch 35 GT can be customized to the owner's needs and wants.