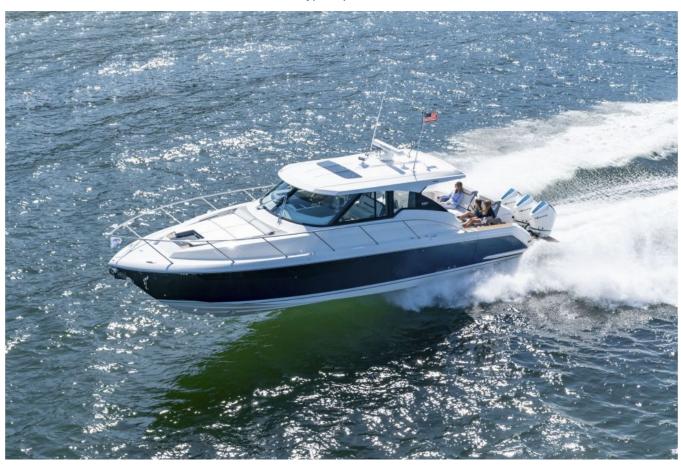

# Tiara Sport 43 LE

Boat Type: Sport Cruiser

**OVERVIEW** 

# LUXURY. EXPRESS.

THE FIRST IN ITS SERIES, THE 43 LE EMPHASIZES THE BRAND TENETS TIARA SPORT HAS BECOME SYNONYMOUS FOR: SPORT STYLING COMBINED WITH LUXURIOUS AMENITIES, DEDICATED SOCIAL ZONES AND THRILLING PERFORMANCE. WHILE THE BOW PROVIDES RELAXATION VIA A CHAISE LOUNGE, THE AFT SOCIAL ZONE SHOWS OFF A ROTATING LOUNGE WITH MULTIPLE LOCKING POSITIONS AND A BUILT-IN FOOTREST. A FOLD DOWN TERRACE EXPANDS THE COCKPIT AND IMPROVES YOUR ACCESS TO THE WATER. ENTERTAINMENT FEATURES ARE FOUND THROUGHOUT, INCLUDING THE GALLEY, GRILL AND PREMIUM STEREO SYSTEM.