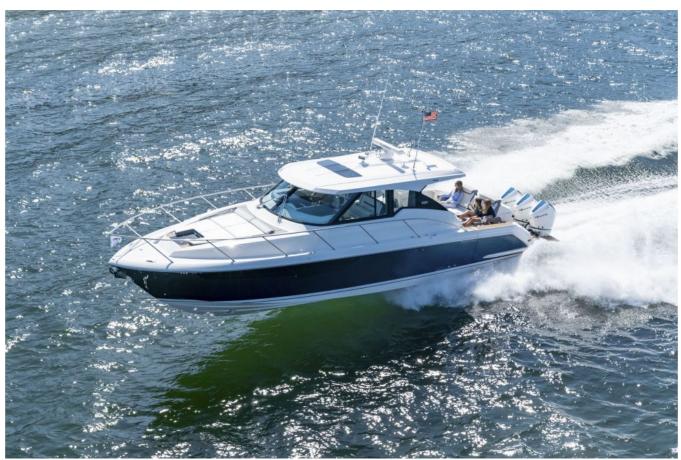

# LUXURY. EXPRESS.

THE FIRST IN ITS SERIES, THE 43 LE EMPHASIZES THE BRAND TENETS TIARA SPORT HAS BECOME SYNONYMOUS FOR: SPORT STYLING COMBINED WITH LUXURIOUS AMENITIES, DEDICATED SOCIAL ZONES AND THRILLING PERFORMANCE. WHILE THE BOW PROVIDES RELAXATION VIA A CHAISE LOUNGE, THE AFT SOCIAL ZONE SHOWS OFF A ROTATING LOUNGE WITH MULTIPLE LOCKING POSITIONS AND A BUILT-IN FOOTREST. A FOLD DOWN TERRACE EXPANDS THE COCKPIT AND IMPROVES YOUR ACCESS TO THE WATER. ENTERTAINMENT FEATURES ARE FOUND THROUGHOUT, INCLUDING THE GALLEY, GRILL AND PREMIUM STEREO SYSTEM.

# **SET YOUR COURSE**

WITH TWO UNIQUE PROPULSION PACKAGE OPTIONS, THE TIARA SPORT 43 LE IS BUILT FOR PERFORMANCE. YOUR CHOICE OF MERCURY OR YAMAHA ENGINES COMBINED WITH THE TIARA SPORT INTEGRATED ELECTRONICS PACKAGE PROVIDE POWER AND CONTROL AT THE HELM. THE INTEGRATED ELECTRONICS PACKAGE INCLUDES GARMIN® MARINE NAVIGATION SYSTEMS THAT ARE INTUITIVE FOR CAPTAIN WHILE YOU EXPLORE PORT TO PORT.