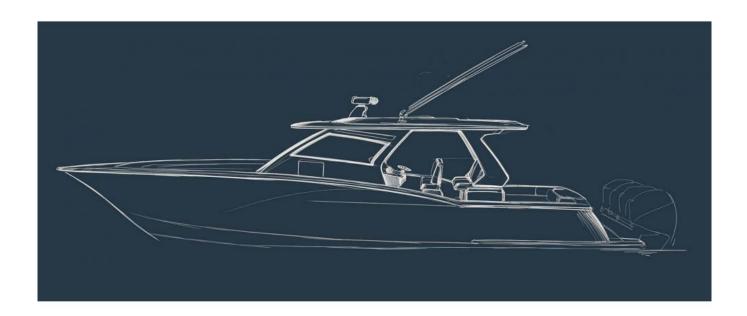

# Scout 425 LXF

Boat Type: Center Console

#### **OVERVIEW**

Debuting at the Ft. Lauderdale International Boat Show