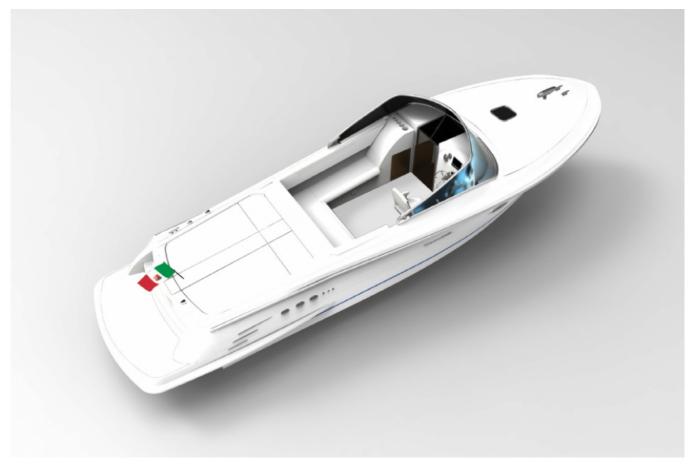

# Comitti Venezia 31 Sport

Boat Type: Runabout

OVERVIEW

# SPECIFICATIONS **Basic Information**

| Manufacturer: | Comitti             | Boat Type:     | Runabout   |
|---------------|---------------------|----------------|------------|
| Model:        | Venezia 31<br>Sport | Hull Material: | Fiberglass |
| Year:         | 2016                | Hull Type:     | Deep Vee   |
| Category:     | Power               |                |            |